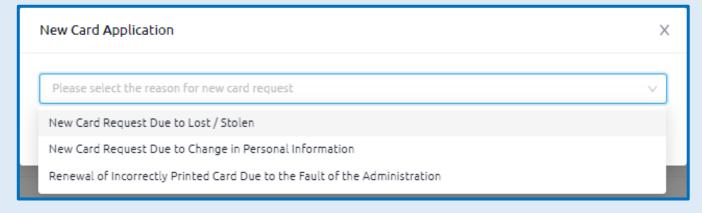

|                  |           |                  |                        |
| Application Guide - EN |                                                   |                  |                  |                  |           |                  | < 1 >                  |
|                        |                                                   |                  |                  |                  |           |                  |                        |
| + Log Out              |                                                   |                  |                  |                  |           |                  |                        |

After clicking on the "New Card Application" option, the relevant reason must be selected correctly from the pop-up screen that opens.



a. New Card Request Due to Lost / Stolen

This option should be selected in case you lose your card or if your card is damaged for any reason. In this case, after submitting your application, you must pay the required fee and valuable paper fee as notified to your e-mail address. If your payment is confirmed by the system, your card will be reprinted and sent to the address you specified.

| New Card Application X