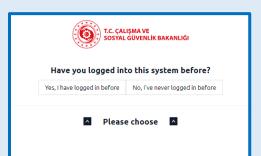

In order to make an application, **"Apply for Work Permit Exemption"** button should be clicked. Then, according to the answer given to the question "*Have you logged into this system before?*"

- If you choose "Yes, I have logged in before", there are two different ways to log in:
  - a. If you are going to log into the system with your previously registered e-mail address; enter your registered e-mail address and click the "Check It" button, enter the instant password (OTP code) that will be sent to your e-mail address in the box and click the "Check It" button.
  - **b.** You can log in via E-Government by clicking the *"Login with E-Government"* button.

#### WORK PERMIT EXEMPTION APPLICATION SYSTEM FOR FOREIGNERS

• If you choose *"No, I have never logged in before"*, there are 2 different ways to log in:

- a. Through "Yes, I'm in Türkiye" option; you can log in to the system with "Login with E-Government" if you have a TR Foreigner ID No and an E-Government password; if not, with your passport information with which you entered to Türkiye.
- **b.** Through "No, I'm located outside of Türkiye" option; you can log in to the system with your reference number obtained from the Turkish representative office abroad and passport information.