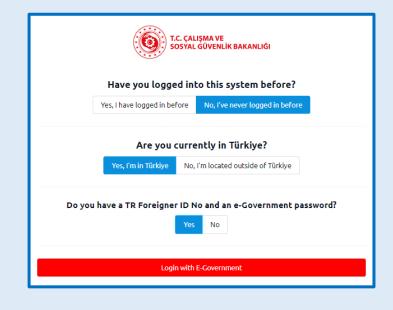

#### WORK PERMIT EXEMPTION APPLICATION SYSTEM FOR FOREIGNERS

• If you choose *"No, I have never logged in before"*, there are 2 different ways to log in:

- a. Through "Yes, I'm in Türkiye" option; you can log in to the system with "Login with E-Government" if you have a TR Foreigner ID No and an E-Government password; if not, with your passport information with which you entered to Türkiye.
- **b.** Through "No, I'm located outside of Türkiye" option; you can log in to the system with your reference number obtained from the Turkish representative office abroad and passport information.