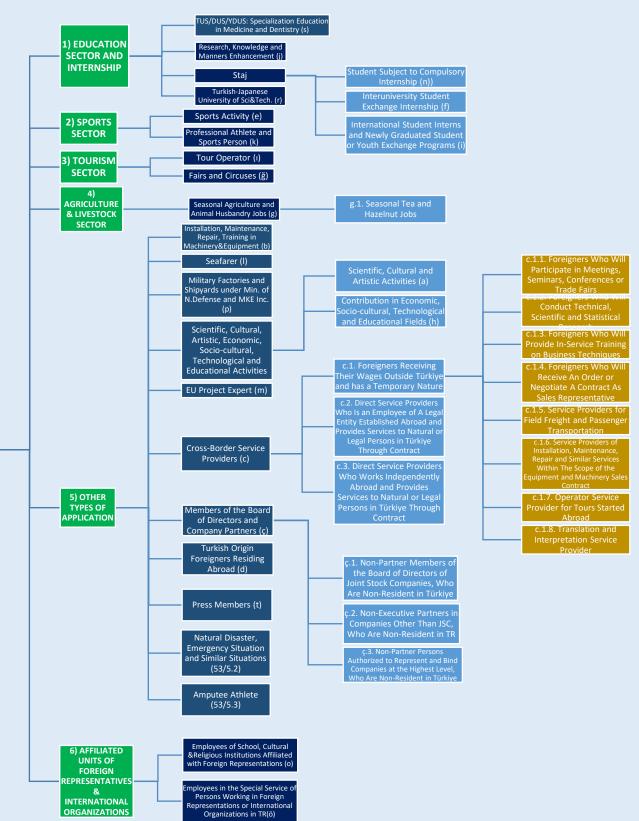

#### 3.2. Selecting the Sector to Work

Sector and category of the work permit exemption to be applied must be selected correctly under the *"New Application"* option on the left tab. Wrongly chosen applications will be rejected.

|                                                                               |                                                                                                                                                                                     | English              |
|-------------------------------------------------------------------------------|-------------------------------------------------------------------------------------------------------------------------------------------------------------------------------------|----------------------|
| Pages  Home Page  New Application                                             | You cannot create a new application while you have an application under evaluation.<br>Please wait for your other applications to be finalized before submitting a new application. |                      |
| User information     My Applications     Documents     Application Guide - TR | In which sector do you request a work permit exemption? EDUCATION SECTOR AND INTERNSHIP SPORTS SECTOR TOURISM SECTOR OTHER                                                          | TYPES OF APPLICATION |
| Application Guide - TR Application Guide - EN                                 | AFFILIATED UNITS OF FOREICN<br>REPRESENTATIVES AND INTERNATIONAL                                                                                                                    | YPES OF APPLICATION  |
|                                                                               | ORGANIZATIONS                                                                                                                                                                       |                      |