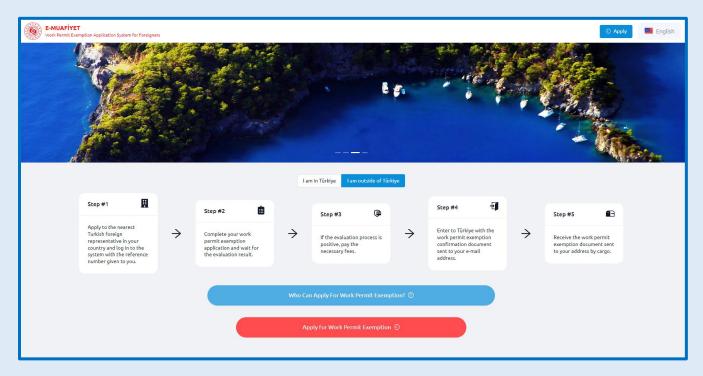

#### **1. LOGIN AND REGISTRATION TO THE SYSTEM**

Work permit exemption applications are made by foreigners. If the application is to be made in Turkish language, Turkish language should be selected from the upper right corner of the page after entering the website <a href="https://emuafiyet.csgb.gov.tr">https://emuafiyet.csgb.gov.tr</a> firstly. Afterwards, it is necessary to have the necessary information for the application by examining *"Who Can Apply For Work Permit Exemption"* and *"Frequently Asked Questions"* sections on the main page.

In order to make an application, **"Apply for Work Permit Exemption"** button should be clicked. Then, according to the answer given to the question "*Have you logged into this system before?*"

- If you choose "Yes, I have logged in before", there are two different ways to log in:
  - a. If you are going to log into the system with your previously registered e-mail address; enter your registered e-mail address and click the "Check It" button, enter the instant password (OTP code) that will be sent to your e-mail address in the box and click the "Check It" button.
  - **b.** You can log in via E-Government by clicking the *"Login with E-Government"* button.