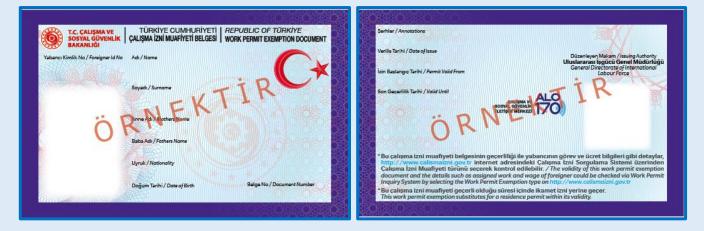

#### WORK PERMIT EXEMPTION APPLICATION SYSTEM FOR FOREIGNERS

In the **Supporting Documents** section on the next page, the requested documents regarding the type of work permit exemption you have applied for must be uploaded in pdf or image formats.

The last section, **Additional Documents**, is not a mandatory field, and on this page, you can upload information and documents that you think are important in the evaluation of the application or that you cannot fit into other document upload fields.